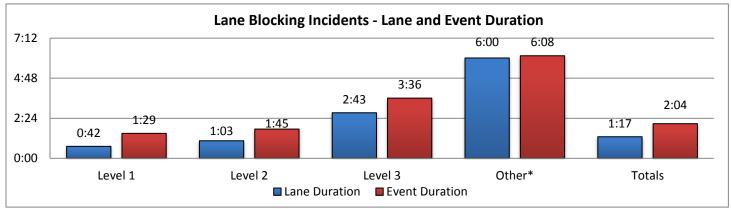

\*These are incidents that occurred outside of the District 1 coverage area but requires SWIFT SunGuide assistance.

| 9. LANE | 9. LANE BLOCKING INCIDENTS - By Incident Level: |          |            |        |          |                  |        |          |                 |         |          |          |
|---------|-------------------------------------------------|----------|------------|--------|----------|------------------|--------|----------|-----------------|---------|----------|----------|
|         | Collier County                                  |          | Lee County |        |          | Charlotte County |        |          | Sarasota County |         |          |          |
|         |                                                 | Lane     | Event      |        | Lane     | Event            |        | Lane     | Event           |         | Lane     | Event    |
|         | Events                                          | Duration | Duration   | Events | Duration | Duration         | Events | Duration | Duration        | Evevnts | Duration | Duration |
| Level 1 | 53                                              | 1:17     | 2:07       | 85     | 0:52     | 1:27             | 33     | 0:27     | 1:08            | 105     | 0:40     | 1:35     |
| Level 2 | 21                                              | 0:59     | 1:40       | 40     | 1:06     | 1:59             | 24     | 1:09     | 1:30            | 56      | 1:01     | 1:44     |
| Level 3 | 34                                              | 2:41     | 3:35       | 26     | 2:13     | 2:35             | 24     | 2:26     | 3:08            | 35      | 1:51     | 3:06     |
| Other*  | 36*                                             | 5:45     | 5:54       | 92*    | 6:25     | 6:33             | 43*    | 6:05     | 6:11            | 43*     | 5:42     | 5:50     |
| Totals  | 108                                             | 1:39     | 2:29       | 151    | 1:09     | 1:47             | 81     | 1:14     | 1:50            | 196     | 0:58     | 1:53     |

|         | Manatee County |          |          | Other Dist 1 Counties |          |          | Other Distrcit TMCs |          |          | Total   |          |          |
|---------|----------------|----------|----------|-----------------------|----------|----------|---------------------|----------|----------|---------|----------|----------|
|         |                | Lane     | Event    |                       | Lane     | Event    |                     | Lane     | Event    |         | Lane     | Event    |
|         | Events         | Duration | Duration | Events                | Duration | Duration | Events              | Duration | Duration | Evevnts | Duration | Duration |
| Level 1 | 58             | 0:13     | 1:02     | 0                     | 0:00     | 0:00     | 0                   | 0:00     | 0:00     | 334     | 0:42     | 1:29     |
| Level 2 | 31             | 1:01     | 1:44     | 0                     | 0:00     | 0:00     | 0                   | 0:00     | 0:00     | 172     | 1:03     | 1:45     |
| Level 3 | 27             | 1:38     | 2:26     | 14                    | 8:44     | 10:12    | 3                   | 2:08     | 2:14     | 163     | 2:43     | 3:36     |
| Other*  | 5*             | 2:31     | 2:50     | 0*                    | 0:00     | 0:00     | 0*                  | 0:00     | 0:00     | 219*    | 6:00     | 6:08     |
| Totals  | 116            | 0:45     | 1:32     | 14                    | 8:44     | 10:12    | 3                   | 2:08     | 2:14     | 669     | 1:17     | 2:04     |

<sup>\*</sup>Incidents classified as "Other" are police activity or scheduled road work, and are not included in the Level 1, 2, & 3 totals.

| 10. SunGuide Events - |         |        |           |          |         |           |             |           |
|-----------------------|---------|--------|-----------|----------|---------|-----------|-------------|-----------|
|                       | Collier | Lee    | Charlotte | Sarasota | Manatee | Other D-1 | Other Dist. | Total #   |
| Incidents             | County  | County | County    | County   | County  | Counties  | TMCs        | of Events |
| Abandoned Vehicle     | 118     | 188    | 39        | 160      | 80      | 0         | 1           | 586       |
| Amber Alerts          | 0       | 0      | 0         | 0        | 0       | 0         | 0           | 0         |
| Bridge Work           | 1       | 1      | 0         | 0        | 0       | 0         | 0           | 2         |
| Brush Fire            | 12      | 3      | 3         | 0        | 0       | 0         | 0           | 18        |
| Congestion            | 63      | 199    | 32        | 357      | 494     | 0         | 0           | 1145      |
| Crash                 | 185     | 542    | 139       | 785      | 672     | 28        | 2           | 2353      |
| Debris                | 313     | 454    | 322       | 517      | 280     | 0         | 6           | 1892      |
| Disabled Vehicle      | 2085    | 1797   | 546       | 1389     | 1147    | 0         | 15          | 6979      |
| Emergency Vehicles    | 10      | 16     | 6         | 2        | 1       | 0         | 1           | 36        |
| Evacuation            | 0       | 0      | 0         | 0        | 0       | 0         | 0           | 0         |
| Flooding              | 0       | 0      | 0         | 0        | 0       | 0         | 0           | 0         |
| Interagency Coord.    | 0       | 0      | 0         | 1        | 0       | 0         | 2           | 3         |
| LEO Alerts            | 0       | 0      | 0         | 0        | 0       | 0         | 0           | 0         |
| Other                 | 93      | 87     | 30        | 69       | 37      | 0         | 0           | 316       |
| Pedestrian            | 5       | 11     | 2         | 8        | 12      | 0         | 0           | 38        |
| Police Activity       | 162     | 190    | 43        | 97       | 70      | 0         | 0           | 562       |
| PSA                   | 0       | 1      | 0         | 0        | 1       | 1         | 0           | 3         |
| Road Work - Emergency | 2       | 1      | 1         | 0        | 0       | 0         | 0           | 4         |
| Road Work - Scheduled | 50      | 103    | 46        | 51       | 10      | 1         | 0           | 261       |
| Silver Alert          | 0       | 61     | 0         | 0        | 0       | 0         | 0           | 61        |
| Special Events        | 1       | 6      | 1         | 1        | 1       | 3         | 0           | 13        |
| Vehicle Fire          | 8       | 10     | 5         | 7        | 4       | 0         | 0           | 34        |
| Visibility            | 20      | 16     | 13        | 16       | 14      | 0         | 0           | 79        |
| Weather               | 14      | 16     | 12        | 13       | 12      | 0         | 0           | 67        |
| Wildlife              | 2       | 0      | 2         | 2        | 1       | 0         | 0           | 7         |
| Total Incidents       | 3144    | 3702   | 1242      | 3475     | 2836    | 33        | 27          | 14459     |