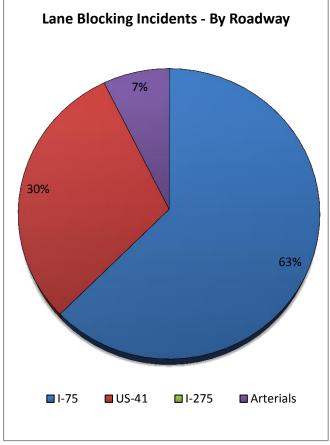

Table 7 includes all lane blocking incidents & events for all 12 District 1 Counties.

| 8. Lane Blocking In | icidents - By Co   | ounty and Roa | dway:     |          |         |              |
|---------------------|--------------------|---------------|-----------|----------|---------|--------------|
|                     | Collier            | Lee           | Charlotte | Sarasota | Manatee | Other Dist 1 |
| Roadways            | County County Cour |               | County    | County   | County  | Counties     |
| I-75                | 89                 | 173           | 95        | 138      | 57      | -            |
| US-41               | 48                 | 59            | 26        | 87       | 48      | -            |
| I-275               | -                  | -             | -         | -        | 0       | -            |
| Arterials           | 7                  | 11            | 3         | 14       | 16      | 14           |
| Total Incidents     | 144                | 243           | 124       | 239      | 121     | 14           |

|                 | District 7* | District 6* | District 4* | FL Turnpike* | Total Incidents |
|-----------------|-------------|-------------|-------------|--------------|-----------------|
| Roadways        | TMC         | TMC         | TMC         | TMC          | By Roadway      |
| I-75            | 0           | 0           | 3           | -            | 555             |
| US-41           | 0           | 0           | -           | -            | 268             |
| I-275           | 0           | -           | -           | -            | 0               |
| Arterials       | 0           | 0           | 0           | 0            | 65              |
| Total Incidents | 0           | 0           | 3           | 0            | 888             |