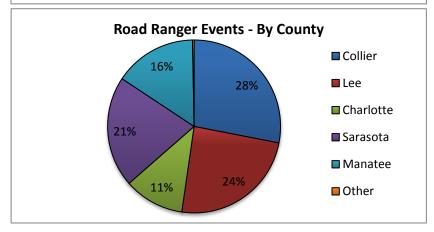

| 19. Road Ranger Events<br>By County: |             |  |
|--------------------------------------|-------------|--|
| District 1                           | Road Ranger |  |
| Counties                             | Events      |  |
| Collier                              | 2182        |  |
| Lee                                  | 1884        |  |
| Charlotte                            | 877         |  |
| Sarasota                             | 1614        |  |
| Manatee                              | 1197        |  |
| Other 23                             |             |  |
| Totals 7777                          |             |  |