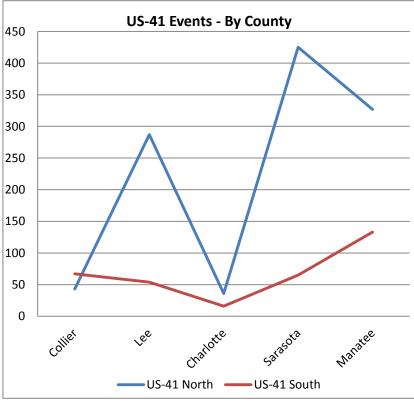

| US-41 Northbound |     |
|------------------|-----|
| Collier          | 43  |
| Lee              | 287 |
| Charlotte        | 36  |
| Sarasota 425     |     |
| Manatee 327      |     |
| North Total 1118 |     |

| US-41 Southbound |     |
|------------------|-----|
| Collier          | 67  |
| Lee              | 54  |
| Charlotte        | 16  |
| Sarasota         | 65  |
| Manatee          | 133 |
| South Total      | 335 |