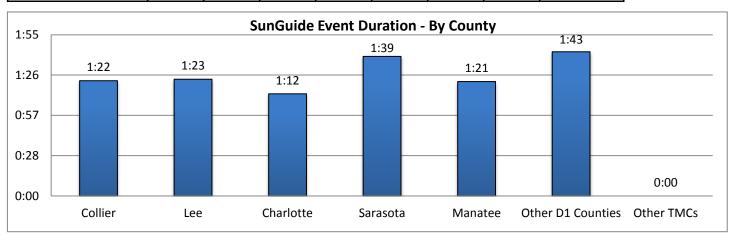

Note: Incident categories that are listed as zero are not included in the chart below.

| 11. SunGuide Event Duration (Average) - by Event Type: |                                  |        |         |           |             |          |      |          |
|--------------------------------------------------------|----------------------------------|--------|---------|-----------|-------------|----------|------|----------|
|                                                        | Collier Lee Charlotte Sarasota M |        | Manatee | Other D-1 | Other Dist. | All      |      |          |
| Incidents                                              | County                           | County | County  | County    | County      | Counties | TMCs | Counties |
| Abandoned Vehicle                                      | 8:14                             | 7:49   | 4:29    | 9:39      | 7:26        | 0:00     | 0:00 | 8:06     |
| Amber Alerts                                           | 0:00                             | 0:00   | 0:00    | 0:00      | 0:00        | 0:00     | 0:00 | 0:00     |
| Bridge Work                                            | 0:18                             | 0:23   | 0:00    | 0:00      | 0:00        | 0:00     | 0:00 | 0:20     |
| Brush Fire                                             | 7:35                             | 0:11   | 0:59    | 0:00      | 0:00        | 0:00     | 0:00 | 5:15     |
| Congestion                                             | 1:02                             | 0:53   | 1:20    | 1:13      | 1:11        | 0:00     | 0:00 | 1:08     |
| Crash                                                  | 1:34                             | 1:05   | 1:15    | 1:11      | 1:26        | 0:27     | 0:00 | 1:15     |
| Debris                                                 | 0:14                             | 0:14   | 0:11    | 0:25      | 0:20        | 0:00     | 0:00 | 0:17     |
| Disabled Vehicle                                       | 1:04                             | 0:52   | 1:10    | 1:35      | 1:14        | 0:00     | 0:00 | 1:09     |
| Emergency Vehicles                                     | 1:23                             | 0:34   | 1:23    | 0:08      | 1:52        | 0:00     | 0:00 | 0:55     |
| Evacuation                                             | 0:00                             | 0:00   | 0:00    | 0:00      | 0:00        | 0:00     | 0:00 | 0:00     |
| Flooding                                               | 0:00                             | 0:00   | 0:00    | 0:00      | 0:00        | 0:00     | 0:00 | 0:00     |
| Interagency Coord.                                     | 0:00                             | 0:00   | 0:00    | 0:19      | 0:00        | 0:00     | 0:00 | 0:06     |
| LEO Alerts                                             | 0:00                             | 0:00   | 0:00    | 0:00      | 0:00        | 0:00     | 0:00 | 0:00     |
| Other                                                  | 0:55                             | 0:18   | 0:11    | 0:14      | 0:10        | 0:00     | 0:00 | 0:26     |
| Pedestrian                                             | 0:43                             | 0:13   | 0:17    | 0:29      | 0:17        | 0:00     | 0:00 | 0:21     |
| Police Activity                                        | 0:25                             | 0:25   | 0:39    | 0:23      | 0:28        | 0:00     | 0:00 | 0:26     |
| PSA                                                    | 0:00                             | 84:43  | 0:00    | 0:00      | 35:26       | 27:49    | 0:00 | 49:19    |
| Road Work - Emergency                                  | 4:08                             | 11:53  | 14:25   | 0:00      | 0:00        | 0:00     | 0:00 | 8:38     |
| Road Work - Scheduled                                  | 5:23                             | 6:29   | 5:49    | 5:51      | 2:19        | 0:12     | 0:00 | 5:50     |
| Silver Alert                                           | 0:00                             | 3:39   | 0:00    | 0:00      | 0:00        | 0:00     | 0:00 | 3:39     |
| Special Events                                         | 31:21                            | 6:13   | 6:59    | 4:12      | 19:22       | 5:13     | 0:00 | 8:50     |
| Vehicle Fire                                           | 1:27                             | 1:03   | 1:43    | 1:32      | 2:19        | 0:00     | 0:00 | 1:29     |
| Visibility                                             | 4:04                             | 3:27   | 4:13    | 3:30      | 4:01        | 0:00     | 0:00 | 3:50     |
| Weather                                                | 1:57                             | 2:43   | 2:05    | 1:56      | 2:07        | 0:00     | 0:00 | 2:11     |
| Wildlife                                               | 0:24                             | 0:00   | 0:25    | 0:48      | 0:03        | 0:00     | 0:00 | 0:28     |
| Total Incidents                                        | 1:22                             | 1:23   | 1:12    | 1:39      | 1:21        | 1:43     | 0:00 | 1:25     |