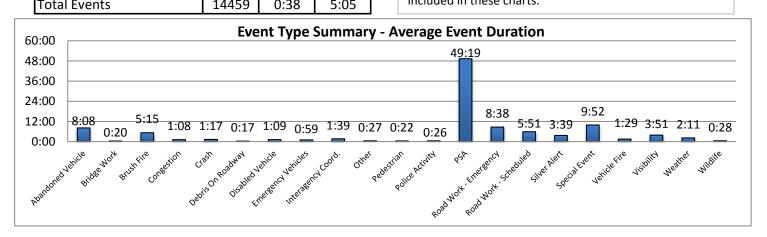

Note: Event Detection Source Categories listed as zero are not included in the above chart.

| 17. Event Type Summary |             |                       |                              |
|------------------------|-------------|-----------------------|------------------------------|
| Event Types            | # of Events | Average On Scene Time | Average<br>Event<br>Duration |
| Abandoned Vehicle      | 586         | 1:27                  | 8:08                         |
| Amber Alert            | 0           | 0:00                  | 0:00                         |
| Bridge Work            | 2           | 0:11                  | 0:20                         |
| Brush Fire             | 18          | 4:53                  | 5:15                         |
| Congestion             | 1145        | 0:01                  | 1:08                         |
| Crash                  | 2353        | 0:53                  | 1:17                         |
| Debris On Roadway      | 1892        | 0:11                  | 0:17                         |
| Disabled Vehicle       | 6979        | 0:22                  | 1:09                         |
| Emergency Vehicles     | 36          | 0:42                  | 0:59                         |
| Evacuation             | 0           | 0:00                  | 0:00                         |
| Flooding               | 0           | 0:00                  | 0:00                         |
| Interagency Coord.     | 3           | 0:04                  | 1:39                         |
| LEO Alert              | 0           | 0:00                  | 0:00                         |
| Other                  | 316         | 0:05                  | 0:27                         |
| Pedestrian             | 38          | 0:03                  | 0:22                         |
| Police Activity        | 562         | 0:20                  | 0:26                         |
| PSA                    | 3           | 0:00                  | 49:19                        |
| Road Work - Emergency  | 4           | 0:55                  | 8:38                         |
| Road Work - Scheduled  | 261         | 0:15                  | 5:51                         |
| Silver Alert           | 61          | 0:00                  | 3:39                         |
| Special Event          | 13          | 0:00                  | 9:52                         |
| Vehicle Fire           | 34          | 0:57                  | 1:29                         |
| Visibility             | 79          | 0:11                  | 3:51                         |
| Weather                | 67          | 0:02                  | 2:11                         |
| Wildlife               | 7           | 0:07                  | 0:28                         |
| Total Events           | 14459       | 0:38                  | 5:05                         |