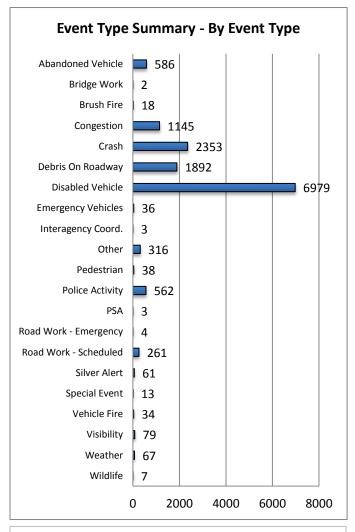

Note: Event Detection Source Categories listed as zero are not included in the above chart.

| 17. Event Type Summary |             |                       |                              |
|------------------------|-------------|-----------------------|------------------------------|
| Event Types            | # of Events | Average On Scene Time | Average<br>Event<br>Duration |
| Abandoned Vehicle      | 586         | 1:27                  | 8:08                         |
| Amber Alert            | 0           | 0:00                  | 0:00                         |
| Bridge Work            | 2           | 0:11                  | 0:20                         |
| Brush Fire             | 18          | 4:53                  | 5:15                         |
| Congestion             | 1145        | 0:01                  | 1:08                         |
| Crash                  | 2353        | 0:53                  | 1:17                         |
| Debris On Roadway      | 1892        | 0:11                  | 0:17                         |
| Disabled Vehicle       | 6979        | 0:22                  | 1:09                         |
| Emergency Vehicles     | 36          | 0:42                  | 0:59                         |
| Evacuation             | 0           | 0:00                  | 0:00                         |
| Flooding               | 0           | 0:00                  | 0:00                         |
| Interagency Coord.     | 3           | 0:04                  | 1:39                         |
| LEO Alert              | 0           | 0:00                  | 0:00                         |
| Other                  | 316         | 0:05                  | 0:27                         |
| Pedestrian             | 38          | 0:03                  | 0:22                         |
| Police Activity        | 562         | 0:20                  | 0:26                         |
| PSA                    | 3           | 0:00                  | 49:19                        |
| Road Work - Emergency  | 4           | 0:55                  | 8:38                         |
| Road Work - Scheduled  | 261         | 0:15                  | 5:51                         |
| Silver Alert           | 61          | 0:00                  | 3:39                         |
| Special Event          | 13          | 0:00                  | 9:52                         |
| Vehicle Fire           | 34          | 0:57                  | 1:29                         |
| Visibility             | 79          | 0:11                  | 3:51                         |
| Weather                | 67          | 0:02                  | 2:11                         |
| Wildlife               | 7           | 0:07                  | 0:28                         |
| Total Events           | 14459       | 0:38                  | 5:05                         |