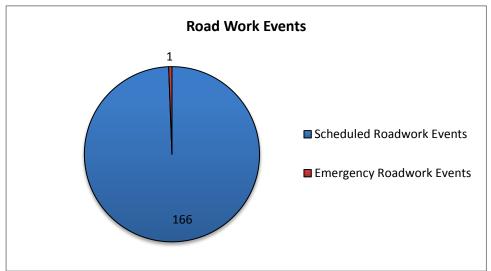

<sup>\*</sup> The DMS used for "Unplanned Events" includes crashes, congestion, visibility, silver alerts, etc.

| 14. Road Work - DMS Statistics: |           |         |                   |
|---------------------------------|-----------|---------|-------------------|
| Scheduled                       | Emergency |         | Total # Road Work |
| Road Work                       | Road Work |         | Patterns          |
| 166                             | 1         |         | 167               |
| # DMS Used for Roa              | d Work    | Average | # of DMS/Pattern  |
| 409                             |           |         | 2                 |