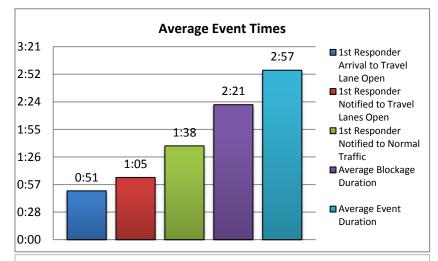

| 6. Average Open Roads Policy &          |      |  |  |  |  |  |  |
|-----------------------------------------|------|--|--|--|--|--|--|
| Normal Traffic Times for I-75 Incidents |      |  |  |  |  |  |  |
| Average Incident Duration From First    | 0:51 |  |  |  |  |  |  |
| Responder Arrival to Travel Lane Open   | 0.51 |  |  |  |  |  |  |
| Average Incident Duration From First    | 1:05 |  |  |  |  |  |  |
| Responder Notified to Travel Lane Open  | 1.05 |  |  |  |  |  |  |
| Average Incident Duration From First    | 1:38 |  |  |  |  |  |  |
| Responder Notified to Normal Traffic    | 1.36 |  |  |  |  |  |  |

| 7. Average Blockage/Event Duration - |       |  |  |  |  |  |  |
|--------------------------------------|-------|--|--|--|--|--|--|
| For All Lane Blocking Events         |       |  |  |  |  |  |  |
| Number of Events                     | 14459 |  |  |  |  |  |  |
| Number of Lane Blocking Events       | 888   |  |  |  |  |  |  |
| Number of Secondary Incidents        | 107   |  |  |  |  |  |  |
| Average Blockage Duration            | 2:21  |  |  |  |  |  |  |
| Average Event Duration               | 2:57  |  |  |  |  |  |  |