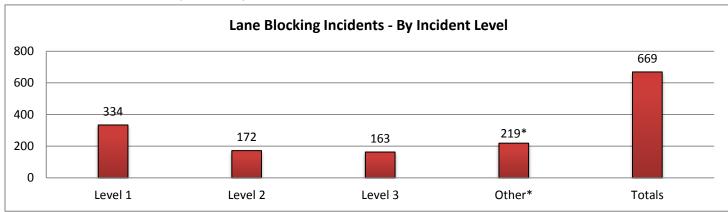

\*These are incidents that occurred outside of the District 1 coverage area but requires SWIFT SunGuide assistance.

| 9. LANE | 9. LANE BLOCKING INCIDENTS - By Incident Level: |          |            |        |          |                  |        |          |                 |         |          |          |
|---------|-------------------------------------------------|----------|------------|--------|----------|------------------|--------|----------|-----------------|---------|----------|----------|
|         | Collier County                                  |          | Lee County |        |          | Charlotte County |        |          | Sarasota County |         |          |          |
|         |                                                 | Lane     | Event      |        | Lane     | Event            |        | Lane     | Event           |         | Lane     | Event    |
|         | Events                                          | Duration | Duration   | Events | Duration | Duration         | Events | Duration | Duration        | Evevnts | Duration | Duration |
| Level 1 | 53                                              | 1:17     | 2:07       | 85     | 0:52     | 1:27             | 33     | 0:27     | 1:08            | 105     | 0:40     | 1:35     |
| Level 2 | 21                                              | 0:59     | 1:40       | 40     | 1:06     | 1:59             | 24     | 1:09     | 1:30            | 56      | 1:01     | 1:44     |
| Level 3 | 34                                              | 2:41     | 3:35       | 26     | 2:13     | 2:35             | 24     | 2:26     | 3:08            | 35      | 1:51     | 3:06     |
| Other*  | 36*                                             | 5:45     | 5:54       | 92*    | 6:25     | 6:33             | 43*    | 6:05     | 6:11            | 43*     | 5:42     | 5:50     |
| Totals  | 108                                             | 1:39     | 2:29       | 151    | 1:09     | 1:47             | 81     | 1:14     | 1:50            | 196     | 0:58     | 1:53     |

|         | Manatee County |          |          | Other Dist 1 Counties |          |          | Other Distrcit TMCs |          |          | Total   |          |          |
|---------|----------------|----------|----------|-----------------------|----------|----------|---------------------|----------|----------|---------|----------|----------|
|         |                | Lane     | Event    |                       | Lane     | Event    |                     | Lane     | Event    |         | Lane     | Event    |
|         | Events         | Duration | Duration | Events                | Duration | Duration | Events              | Duration | Duration | Evevnts | Duration | Duration |
| Level 1 | 58             | 0:13     | 1:02     | 0                     | 0:00     | 0:00     | 0                   | 0:00     | 0:00     | 334     | 0:42     | 1:29     |
| Level 2 | 31             | 1:01     | 1:44     | 0                     | 0:00     | 0:00     | 0                   | 0:00     | 0:00     | 172     | 1:03     | 1:45     |
| Level 3 | 27             | 1:38     | 2:26     | 14                    | 8:44     | 10:12    | 3                   | 2:08     | 2:14     | 163     | 2:43     | 3:36     |
| Other*  | 5*             | 2:31     | 2:50     | 0*                    | 0:00     | 0:00     | 0*                  | 0:00     | 0:00     | 219*    | 6:00     | 6:08     |
| Totals  | 116            | 0:45     | 1:32     | 14                    | 8:44     | 10:12    | 3                   | 2:08     | 2:14     | 669     | 1:17     | 2:04     |

<sup>\*</sup>Incidents classified as "Other" are police activity or scheduled road work, and are not included in the Level 1, 2, & 3 totals.

| 10. SunGuide Events - |         |        |           |          |         |           |             |           |
|-----------------------|---------|--------|-----------|----------|---------|-----------|-------------|-----------|
|                       | Collier | Lee    | Charlotte | Sarasota | Manatee | Other D-1 | Other Dist. | Total #   |
| Incidents             | County  | County | County    | County   | County  | Counties  | TMCs        | of Events |
| Abandoned Vehicle     | 118     | 188    | 39        | 160      | 80      | 0         | 1           | 586       |
| Amber Alerts          | 0       | 0      | 0         | 0        | 0       | 0         | 0           | 0         |
| Bridge Work           | 1       | 1      | 0         | 0        | 0       | 0         | 0           | 2         |
| Brush Fire            | 12      | 3      | 3         | 0        | 0       | 0         | 0           | 18        |
| Congestion            | 63      | 199    | 32        | 357      | 494     | 0         | 0           | 1145      |
| Crash                 | 185     | 542    | 139       | 785      | 672     | 28        | 2           | 2353      |
| Debris                | 313     | 454    | 322       | 517      | 280     | 0         | 6           | 1892      |
| Disabled Vehicle      | 2085    | 1797   | 546       | 1389     | 1147    | 0         | 15          | 6979      |
| Emergency Vehicles    | 10      | 16     | 6         | 2        | 1       | 0         | 1           | 36        |
| Evacuation            | 0       | 0      | 0         | 0        | 0       | 0         | 0           | 0         |
| Flooding              | 0       | 0      | 0         | 0        | 0       | 0         | 0           | 0         |
| Interagency Coord.    | 0       | 0      | 0         | 1        | 0       | 0         | 2           | 3         |
| LEO Alerts            | 0       | 0      | 0         | 0        | 0       | 0         | 0           | 0         |
| Other                 | 93      | 87     | 30        | 69       | 37      | 0         | 0           | 316       |
| Pedestrian            | 5       | 11     | 2         | 8        | 12      | 0         | 0           | 38        |
| Police Activity       | 162     | 190    | 43        | 97       | 70      | 0         | 0           | 562       |
| PSA                   | 0       | 1      | 0         | 0        | 1       | 1         | 0           | 3         |
| Road Work - Emergency | 2       | 1      | 1         | 0        | 0       | 0         | 0           | 4         |
| Road Work - Scheduled | 50      | 103    | 46        | 51       | 10      | 1         | 0           | 261       |
| Silver Alert          | 0       | 61     | 0         | 0        | 0       | 0         | 0           | 61        |
| Special Events        | 1       | 6      | 1         | 1        | 1       | 3         | 0           | 13        |
| Vehicle Fire          | 8       | 10     | 5         | 7        | 4       | 0         | 0           | 34        |
| Visibility            | 20      | 16     | 13        | 16       | 14      | 0         | 0           | 79        |
| Weather               | 14      | 16     | 12        | 13       | 12      | 0         | 0           | 67        |
| Wildlife              | 2       | 0      | 2         | 2        | 1       | 0         | 0           | 7         |
| Total Incidents       | 3144    | 3702   | 1242      | 3475     | 2836    | 33        | 27          | 14459     |