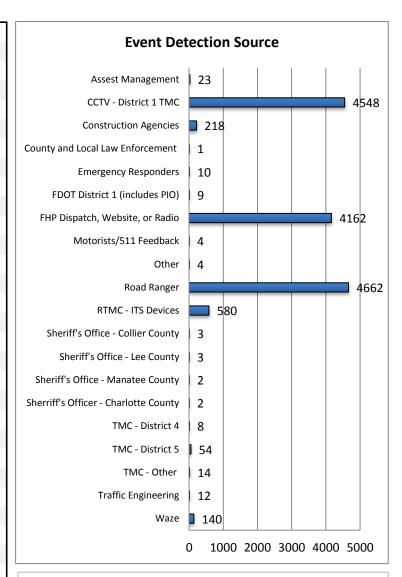

| 16. Event Detection Source:               |       |        |
|-------------------------------------------|-------|--------|
| Assest Management (includes Dbi & ICA)    | 23    | 0.2%   |
| CCTV - District 1 TMC                     | 4548  | 31.5%  |
| CCTV - Other                              | 0     | 0.0%   |
| Construction Agencies                     | 218   | 1.5%   |
| County and Local Law Enforcement          | 1     | 0.0%   |
| Emergency Operations Centers              | 0     | 0.0%   |
| Emergency Responders                      | 10    | 0.1%   |
| FDOT District 1 ITS Managers              | 0     | 0.0%   |
| FDOT District 1 (includes PIO)            | 9     | 0.1%   |
| FDOT Maintenance                          | 0     | 0.0%   |
| FHP Dispatch, Website, or Radio           | 4162  | 28.8%  |
| FHP Incident Alerts                       | 0     | 0.0%   |
| Fire Department                           | 0     | 0.0%   |
| HazMat/DEP                                | 0     | 0.0%   |
| мссо                                      | 0     | 0.0%   |
| Media                                     | 0     | 0.0%   |
| Motorists/511 Feedback                    | 4     | 0.0%   |
| Other                                     | 4     | 0.0%   |
| Other Airport                             | 0     | 0.0%   |
| Other Field Personnel                     | 0     | 0.0%   |
| Road Ranger                               | 4662  | 32.2%  |
| RTMC - ITS Devices (TSS & Safety Barrier) | 580   | 4.0%   |
| RTMC Scanner                              | 0     | 0.0%   |
| RTMC Staff (On Scene)                     | 0     | 0.0%   |
| Sherriff's Officer - Charlotte County     | 2     | 0.0%   |
| Sheriff's Office - Collier County         | 3     | 0.0%   |
| Sheriff's Office - Lee County             | 3     | 0.0%   |
| Sheriff's Office - Manatee County         | 2     | 0.0%   |
| Sheriff's Office - Sarasota County        | 0     | 0.0%   |
| SW Florida Internantion Airport           | 0     | 0.0%   |
| TMC - District 4                          | 8     | 0.1%   |
| TMC - District 5                          | 54    | 0.4%   |
| TMC - District 7                          | 0     | 0.0%   |
| TMC - Other                               | 14    | 0.1%   |
| Tow Truck Companies                       | 0     | 0.0%   |
| Traffic Engineering                       | 12    | 0.1%   |
| Waze                                      | 140   | 1.0%   |
| Total Number of Incidents                 | 14459 | 100.0% |