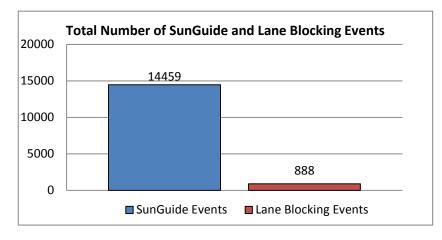

Please note that all times in this report are in HH:MM format except where specifically noted.

| 1. | Total Number of SunGuide Events: |
|----|----------------------------------|
|    | 14459                            |

| 2. | Number of Lane Blocking Events: |
|----|---------------------------------|
|    | 888                             |

| 3. | Number of RISC Events: |
|----|------------------------|
|    | 0                      |