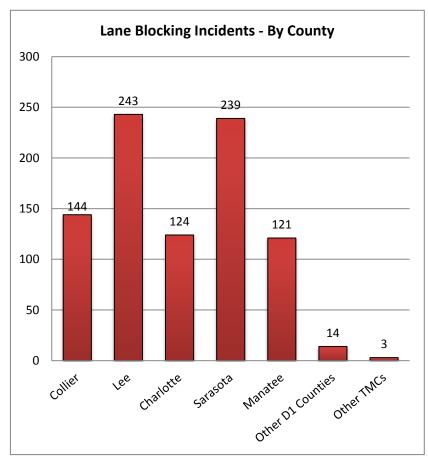

Table 7 includes all lane blocking incidents & events for all 12 District 1 Counties.

| 8. Lane Blocking In | icidents - By Co   | ounty and Roa | dway:     |          |         |              |
|---------------------|--------------------|---------------|-----------|----------|---------|--------------|
|                     | Collier            | Lee           | Charlotte | Sarasota | Manatee | Other Dist 1 |
| Roadways            | County County Cour |               | County    | County   | County  | Counties     |
| I-75                | 89                 | 173           | 95        | 138      | 57      | -            |
| US-41               | 48                 | 59            | 26        | 87       | 48      | -            |
| I-275               | -                  | -             | -         | -        | 0       | -            |
| Arterials           | 7                  | 11            | 3         | 14       | 16      | 14           |
| Total Incidents     | 144                | 243           | 124       | 239      | 121     | 14           |