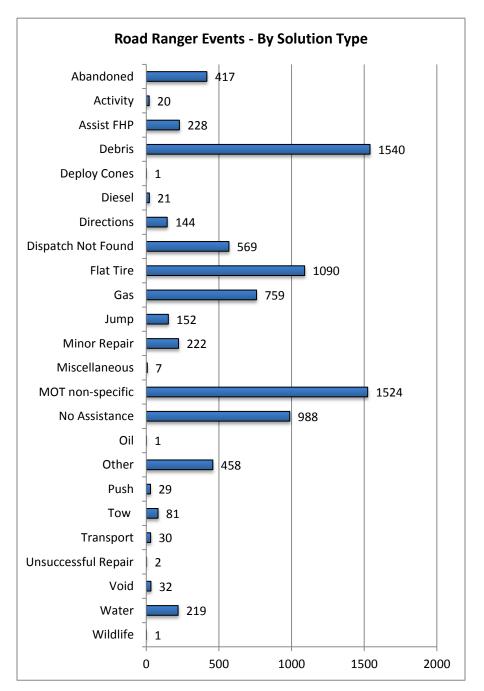

**Centennial** 

| 23. Road Ranger Events - By Solution Type: |              |  |
|--------------------------------------------|--------------|--|
| Problem Type                               | # of Assists |  |
| Abandoned                                  | 417          |  |
| Absorbant                                  | 0            |  |
| Activity                                   | 20           |  |
| Assist FHP                                 | 228          |  |
| Bleach                                     | 0            |  |
| Cold Patch Asphalt                         | 0            |  |
| Debris                                     | 1540         |  |
| Deploy Cones                               | 1            |  |
| Diesel                                     | 21           |  |
| Directions                                 | 144          |  |
| Dispatch Not Found                         | 569          |  |
| Flare                                      | 0            |  |
| Flat Tire                                  | 1090         |  |
| Flood Lamp                                 | 0            |  |
| Gas                                        | 759          |  |
| Jump                                       | 152          |  |
| Livestock                                  | 0            |  |
| Lockout                                    | 0            |  |
| Minor Repair                               | 222          |  |
| Miscellaneous                              | 7            |  |
| MOT non-specific                           | 1524         |  |
| No Assistance                              | 988          |  |
| Oil                                        | 1            |  |
| Other                                      | 458          |  |
| Phone                                      | 0            |  |
| Portland Cement                            | 0            |  |
| Push                                       | 29           |  |
| Radio                                      | 0            |  |
| Tow                                        | 81           |  |
| Translate                                  | 0            |  |
| Transmission Fluid                         | 0            |  |
| Transport                                  | 30           |  |
| Turbo Flare                                | 0            |  |
| Unsuccessful Repair                        | 2            |  |
| Void                                       | 32           |  |
| Water                                      | 219          |  |
| Wildlife                                   | 1            |  |
| Total Assist Activities                    | 8535         |  |

Note: Problem Type categories listed as zero are not included in the above chart.