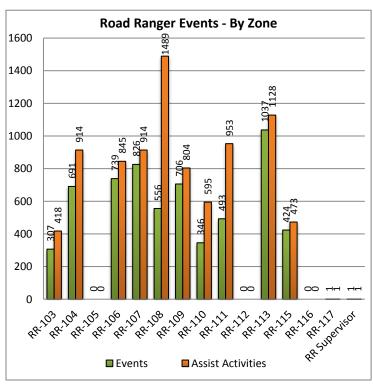

| 20. Road Ranger Events - By Zone: |             |            |
|-----------------------------------|-------------|------------|
| Road Ranger                       | Road Ranger | Assist     |
| Zones                             | Events      | Activities |
| RR-103                            | 307         | 418        |
| RR-104                            | 691         | 914        |
| RR-105                            | 0           | 0          |
| RR-106                            | 739         | 845        |
| RR-107                            | 826         | 914        |
| RR-108                            | 556         | 1489       |
| RR-109                            | 706         | 804        |
| RR-110                            | 346         | 595        |
| RR-111                            | 493         | 953        |
| RR-112                            | 0           | 0          |
| RR-113                            | 1037        | 1128       |
| RR-115                            | 424         | 473        |
| RR-116                            | 0           | 0          |
| RR-117                            | 1           | 1          |
| RR Supervisor                     | 1           | 1          |
| Totals                            | 6127        | 8535       |