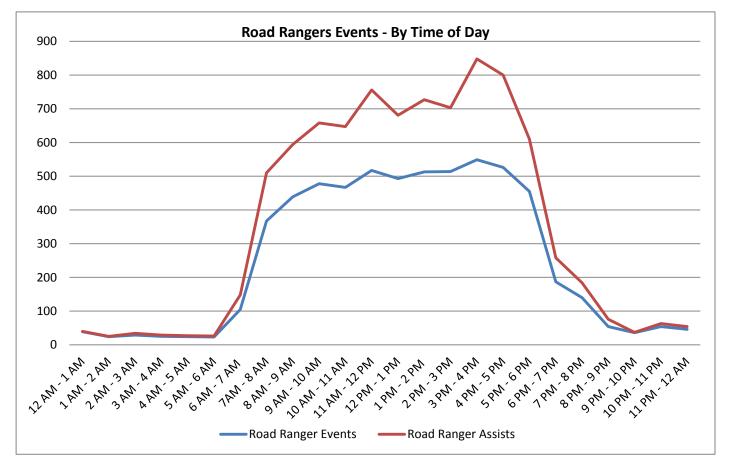

| 22. Road Ranger Assisted Events - |
|-----------------------------------|
| By Time of Day:                   |

| Time of Day         RR Events         RR Assists           12 AM - 1 AM         39         40           1 AM - 2 AM         24         25           2 AM - 3 AM         29         34           3 AM - 4 AM         25         29           4 AM - 5 AM         24         27           5 AM - 6 AM         23         26           6 AM - 7 AM         105         148           7AM - 8 AM         367         510           8 AM - 9 AM         439         594           9 AM - 10 AM         478         658           10 AM - 11 AM         467         647           11 AM - 12 PM         517         756 | By Time of Day: |        |         |
|-------------------------------------------------------------------------------------------------------------------------------------------------------------------------------------------------------------------------------------------------------------------------------------------------------------------------------------------------------------------------------------------------------------------------------------------------------------------------------------------------------------------------------------------------------------------------------------------------------------------|-----------------|--------|---------|
| 12 AM - 1 AM 39 40 1 AM - 2 AM 24 25 2 AM - 3 AM 29 34 3 AM - 4 AM 25 29 4 AM - 5 AM 24 27 5 AM - 6 AM 23 26 6 AM - 7 AM 105 148 7 AM - 8 AM 367 510 8 AM - 9 AM 439 594 9 AM - 10 AM 478 658 10 AM - 11 AM 467 647                                                                                                                                                                                                                                                                                                                                                                                               | Time            | RR     | RR      |
| 1 AM - 2 AM       24       25         2 AM - 3 AM       29       34         3 AM - 4 AM       25       29         4 AM - 5 AM       24       27         5 AM - 6 AM       23       26         6 AM - 7 AM       105       148         7AM - 8 AM       367       510         8 AM - 9 AM       439       594         9 AM - 10 AM       478       658         10 AM - 11 AM       467       647                                                                                                                                                                                                                   | of Day          | Events | Assists |
| 2 AM - 3 AM 29 34<br>3 AM - 4 AM 25 29<br>4 AM - 5 AM 24 27<br>5 AM - 6 AM 23 26<br>6 AM - 7 AM 105 148<br>7AM - 8 AM 367 510<br>8 AM - 9 AM 439 594<br>9 AM - 10 AM 478 658<br>10 AM - 11 AM 467 647                                                                                                                                                                                                                                                                                                                                                                                                             | 12 AM - 1 AM    | 39     | 40      |
| 3 AM - 4 AM 25 29<br>4 AM - 5 AM 24 27<br>5 AM - 6 AM 23 26<br>6 AM - 7 AM 105 148<br>7AM - 8 AM 367 510<br>8 AM - 9 AM 439 594<br>9 AM - 10 AM 478 658<br>10 AM - 11 AM 467 647                                                                                                                                                                                                                                                                                                                                                                                                                                  | 1 AM - 2 AM     | 24     | 25      |
| 4 AM - 5 AM 24 27 5 AM - 6 AM 23 26 6 AM - 7 AM 105 148 7 AM - 8 AM 367 510 8 AM - 9 AM 439 594 9 AM - 10 AM 478 658 10 AM - 11 AM 467 647                                                                                                                                                                                                                                                                                                                                                                                                                                                                        | 2 AM - 3 AM     | 29     | 34      |
| 5 AM - 6 AM       23       26         6 AM - 7 AM       105       148         7AM - 8 AM       367       510         8 AM - 9 AM       439       594         9 AM - 10 AM       478       658         10 AM - 11 AM       467       647                                                                                                                                                                                                                                                                                                                                                                           | 3 AM - 4 AM     | 25     | 29      |
| 6 AM - 7 AM 105 148<br>7AM - 8 AM 367 510<br>8 AM - 9 AM 439 594<br>9 AM - 10 AM 478 658<br>10 AM - 11 AM 467 647                                                                                                                                                                                                                                                                                                                                                                                                                                                                                                 | 4 AM - 5 AM     | 24     | 27      |
| 7AM - 8 AM 367 510<br>8 AM - 9 AM 439 594<br>9 AM - 10 AM 478 658<br>10 AM - 11 AM 467 647                                                                                                                                                                                                                                                                                                                                                                                                                                                                                                                        | 5 AM - 6 AM     | 23     | 26      |
| 8 AM - 9 AM 439 594<br>9 AM - 10 AM 478 658<br>10 AM - 11 AM 467 647                                                                                                                                                                                                                                                                                                                                                                                                                                                                                                                                              | 6 AM - 7 AM     | 105    | 148     |
| 9 AM - 10 AM 478 658<br>10 AM - 11 AM 467 647                                                                                                                                                                                                                                                                                                                                                                                                                                                                                                                                                                     | 7AM - 8 AM      | 367    | 510     |
| 10 AM - 11 AM 467 647                                                                                                                                                                                                                                                                                                                                                                                                                                                                                                                                                                                             | 8 AM - 9 AM     | 439    | 594     |
|                                                                                                                                                                                                                                                                                                                                                                                                                                                                                                                                                                                                                   | 9 AM - 10 AM    | 478    | 658     |
| 11 AM - 12 PM 517 756                                                                                                                                                                                                                                                                                                                                                                                                                                                                                                                                                                                             | 10 AM - 11 AM   | 467    | 647     |
|                                                                                                                                                                                                                                                                                                                                                                                                                                                                                                                                                                                                                   | 11 AM - 12 PM   | 517    | 756     |

| Time          | RR     | RR      |
|---------------|--------|---------|
| of Day        | Events | Assists |
| 12 PM - 1 PM  | 493    | 681     |
| 1 PM - 2 PM   | 513    | 727     |
| 2 PM - 3 PM   | 514    | 703     |
| 3 PM - 4 PM   | 549    | 848     |
| 4 PM - 5 PM   | 526    | 800     |
| 5 PM - 6 PM   | 455    | 610     |
| 6 PM - 7 PM   | 187    | 258     |
| 7 PM - 8 PM   | 140    | 184     |
| 8 PM - 9 PM   | 54     | 76      |
| 9 PM - 10 PM  | 36     | 37      |
| 10 PM - 11 PM | 54     | 63      |
| 11 PM - 12 AM | 46     | 54      |
| Totals        | 6104   | 8535    |