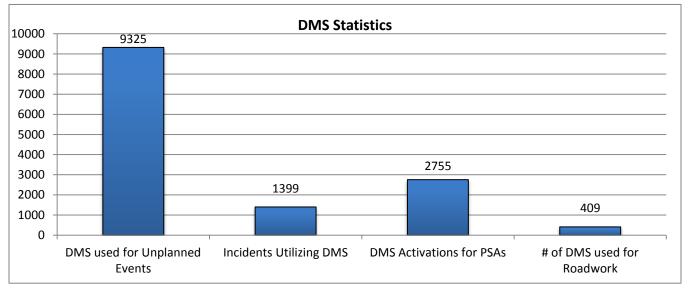

| 12. Event DMS Statistics: |                     |                       |                     |
|---------------------------|---------------------|-----------------------|---------------------|
| Number of DMS Used for    | Number of Incidents | Average Number of DMS | Average DMS Message |
| Unplanned Events*:        | Utilizing DMS       | per Incident          | Duration            |
| 9325                      | 1399                | 7                     | 2:12                |

| 13. PSA - DMS Activations:     |          |
|--------------------------------|----------|
| Number of Public Service Annou | incement |
| DMS Activations                |          |
| 2755                           |          |

<sup>\*</sup> The DMS used for "Unplanned Events" includes crashes, congestion, visibility, silver alerts, etc.

| 14. Road Work - DMS Statistics: |           |         |                   |
|---------------------------------|-----------|---------|-------------------|
| Scheduled                       | Emergency |         | Total # Road Work |
| Road Work                       | Road Work |         | Patterns          |
| 166                             | 1         |         | 167               |
| # DMS Used for Roa              | d Work    | Average | # of DMS/Pattern  |
| 409                             |           |         | 2                 |