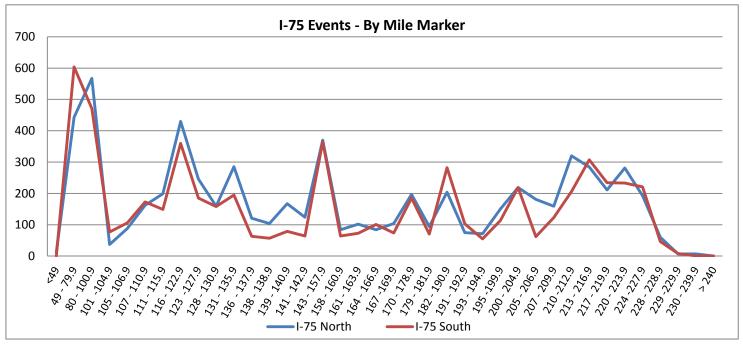

| 15. Event Location - Summary By Exit Reference | : |
|------------------------------------------------|---|
|------------------------------------------------|---|

| 15. Event Location | n - Summ | ary By Exit Reference: |      |
|--------------------|----------|------------------------|------|
| I-75 Northbo       | und      | I-75 Southbo           | und  |
| Mile <49           | 12       | Mile <49               | 0    |
| Mile 49-79.9       | 443      | Mile 49-79.9           | 604  |
| Mile 80-100.9      | 567      | Mile 80-100.9          | 471  |
| Mile 101-104.9     | 37       | Mile 101-104.9         | 77   |
| Mile 105-106.9     | 88       | Mile 105-106.9         | 106  |
| Mile 107-110.9     | 162      | Mile 107-110.9         | 173  |
| Mile 111-115.9     | 199      | Mile 111-115.9         | 149  |
| Mile 116-122.9     | 430      | Mile 116-122.9         | 360  |
| Mile 123-127.9     | 246      | Mile 123-127.9         | 185  |
| Mile 128-130.9     | 159      | Mile 128-130.9         | 158  |
| Mile 131-135.9     | 285      | Mile 131-135.9         | 195  |
| Mile 136 -137.9    | 121      | Mile 136 -137.9        | 63   |
| Mile 138 -138.9    | 104      | Mile 138 -138.9        | 57   |
| Mile 139 - 140.9   | 167      | Mile 139 - 140.9       | 79   |
| Mile 141 - 142.9   | 124      | Mile 141 - 142.9       | 64   |
| Mile 143 - 157.9   | 370      | Mile 143 - 157.9       | 365  |
| Mile 158 - 160.9   | 84       | Mile 158 - 160.9       | 64   |
| Mile 161 - 163.9   | 102      | Mile 161 - 163.9       | 73   |
| Mile 164 - 166.9   | 84       | Mile 164 - 166.9       | 101  |
| Mile 167 -169.9    | 104      | Mile 167 -169.9        | 74   |
| Mile 170 - 178.9   | 197      | Mile 170 - 178.9       | 185  |
| Mile 179 - 181.9   | 94       | Mile 179 - 181.9       | 70   |
| Mile 182 - 190.9   | 204      | Mile 182 - 190.9       | 282  |
| Mile 191 - 192.9   | 75       | Mile 191 - 192.9       | 103  |
| Mile 193 - 194.9   | 71       | Mile 193 - 194.9       | 55   |
| Mile 195 -199.9    | 150      | Mile 195 -199.9        | 113  |
| Mile 200 - 204.9   | 219      | Mile 200 - 204.9       | 219  |
| Mile 205 - 206.9   | 181      | Mile 205 - 206.9       | 62   |
| Mile 207 - 209.9   | 159      | Mile 207 - 209.9       | 123  |
| Mile 210 -212.9    | 320      | Mile 210 -212.9        | 206  |
| Mile 213 - 216.9   | 284      | Mile 213 - 216.9       | 307  |
| Mile 217 - 219.9   | 211      | Mile 217 - 219.9       | 234  |
| Mile 220 - 223.9   | 281      | Mile 220 - 223.9       | 233  |
| Mile 224 -227.9    | 193      | Mile 224 -227.9        | 221  |
| Mile 228 - 228.9   | 60       | Mile 228 - 228.9       | 46   |
| Mile 229 -229.9    | 7        | Mile 229 -229.9        | 8    |
| Mile 230 - 239.9   | 7        | Mile 230 - 239.9       | 1    |
| > Mile 240         | 0        | > Mile 240             | 0    |
| North Total        | 6601     | South Total            | 5886 |