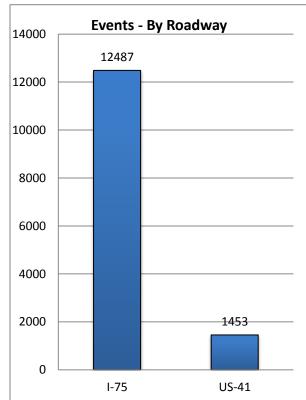

| Total Events on US-41 |
|-----------------------|
| 1453                  |

| Total Events on I-75 |
|----------------------|
| 12487                |

Note: The charts for these tables appear on the following page.