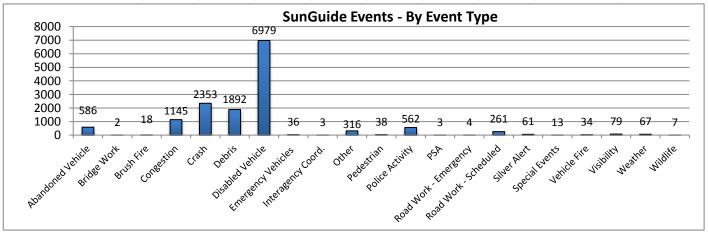

<sup>\*</sup>Incidents classified as "Other" are police activity or scheduled road work, and are not included in the Level 1, 2, & 3 totals.

| 10. SunGuide Events - |         |        |           |          |         |           |             |           |
|-----------------------|---------|--------|-----------|----------|---------|-----------|-------------|-----------|
|                       | Collier | Lee    | Charlotte | Sarasota | Manatee | Other D-1 | Other Dist. | Total #   |
| Incidents             | County  | County | County    | County   | County  | Counties  | TMCs        | of Events |
| Abandoned Vehicle     | 118     | 188    | 39        | 160      | 80      | 0         | 1           | 586       |
| Amber Alerts          | 0       | 0      | 0         | 0        | 0       | 0         | 0           | 0         |
| Bridge Work           | 1       | 1      | 0         | 0        | 0       | 0         | 0           | 2         |
| Brush Fire            | 12      | 3      | 3         | 0        | 0       | 0         | 0           | 18        |
| Congestion            | 63      | 199    | 32        | 357      | 494     | 0         | 0           | 1145      |
| Crash                 | 185     | 542    | 139       | 785      | 672     | 28        | 2           | 2353      |
| Debris                | 313     | 454    | 322       | 517      | 280     | 0         | 6           | 1892      |
| Disabled Vehicle      | 2085    | 1797   | 546       | 1389     | 1147    | 0         | 15          | 6979      |
| Emergency Vehicles    | 10      | 16     | 6         | 2        | 1       | 0         | 1           | 36        |
| Evacuation            | 0       | 0      | 0         | 0        | 0       | 0         | 0           | 0         |
| Flooding              | 0       | 0      | 0         | 0        | 0       | 0         | 0           | 0         |
| Interagency Coord.    | 0       | 0      | 0         | 1        | 0       | 0         | 2           | 3         |
| LEO Alerts            | 0       | 0      | 0         | 0        | 0       | 0         | 0           | 0         |
| Other                 | 93      | 87     | 30        | 69       | 37      | 0         | 0           | 316       |
| Pedestrian            | 5       | 11     | 2         | 8        | 12      | 0         | 0           | 38        |
| Police Activity       | 162     | 190    | 43        | 97       | 70      | 0         | 0           | 562       |
| PSA                   | 0       | 1      | 0         | 0        | 1       | 1         | 0           | 3         |
| Road Work - Emergency | 2       | 1      | 1         | 0        | 0       | 0         | 0           | 4         |
| Road Work - Scheduled | 50      | 103    | 46        | 51       | 10      | 1         | 0           | 261       |
| Silver Alert          | 0       | 61     | 0         | 0        | 0       | 0         | 0           | 61        |
| Special Events        | 1       | 6      | 1         | 1        | 1       | 3         | 0           | 13        |
| Vehicle Fire          | 8       | 10     | 5         | 7        | 4       | 0         | 0           | 34        |
| Visibility            | 20      | 16     | 13        | 16       | 14      | 0         | 0           | 79        |
| Weather               | 14      | 16     | 12        | 13       | 12      | 0         | 0           | 67        |
| Wildlife              | 2       | 0      | 2         | 2        | 1       | 0         | 0           | 7         |
| Total Incidents       | 3144    | 3702   | 1242      | 3475     | 2836    | 33        | 27          | 14459     |

Note: Incident categories that are listed as zero are not included in the chart below.

| 11. SunGuide Event Duration (Average) - by Event Type: |                                  |        |         |           |             |          |      |          |
|--------------------------------------------------------|----------------------------------|--------|---------|-----------|-------------|----------|------|----------|
|                                                        | Collier Lee Charlotte Sarasota M |        | Manatee | Other D-1 | Other Dist. | All      |      |          |
| Incidents                                              | County                           | County | County  | County    | County      | Counties | TMCs | Counties |
| Abandoned Vehicle                                      | 8:14                             | 7:49   | 4:29    | 9:39      | 7:26        | 0:00     | 0:00 | 8:06     |
| Amber Alerts                                           | 0:00                             | 0:00   | 0:00    | 0:00      | 0:00        | 0:00     | 0:00 | 0:00     |
| Bridge Work                                            | 0:18                             | 0:23   | 0:00    | 0:00      | 0:00        | 0:00     | 0:00 | 0:20     |
| Brush Fire                                             | 7:35                             | 0:11   | 0:59    | 0:00      | 0:00        | 0:00     | 0:00 | 5:15     |
| Congestion                                             | 1:02                             | 0:53   | 1:20    | 1:13      | 1:11        | 0:00     | 0:00 | 1:08     |
| Crash                                                  | 1:34                             | 1:05   | 1:15    | 1:11      | 1:26        | 0:27     | 0:00 | 1:15     |
| Debris                                                 | 0:14                             | 0:14   | 0:11    | 0:25      | 0:20        | 0:00     | 0:00 | 0:17     |
| Disabled Vehicle                                       | 1:04                             | 0:52   | 1:10    | 1:35      | 1:14        | 0:00     | 0:00 | 1:09     |
| Emergency Vehicles                                     | 1:23                             | 0:34   | 1:23    | 0:08      | 1:52        | 0:00     | 0:00 | 0:55     |
| Evacuation                                             | 0:00                             | 0:00   | 0:00    | 0:00      | 0:00        | 0:00     | 0:00 | 0:00     |
| Flooding                                               | 0:00                             | 0:00   | 0:00    | 0:00      | 0:00        | 0:00     | 0:00 | 0:00     |
| Interagency Coord.                                     | 0:00                             | 0:00   | 0:00    | 0:19      | 0:00        | 0:00     | 0:00 | 0:06     |
| LEO Alerts                                             | 0:00                             | 0:00   | 0:00    | 0:00      | 0:00        | 0:00     | 0:00 | 0:00     |
| Other                                                  | 0:55                             | 0:18   | 0:11    | 0:14      | 0:10        | 0:00     | 0:00 | 0:26     |
| Pedestrian                                             | 0:43                             | 0:13   | 0:17    | 0:29      | 0:17        | 0:00     | 0:00 | 0:21     |
| Police Activity                                        | 0:25                             | 0:25   | 0:39    | 0:23      | 0:28        | 0:00     | 0:00 | 0:26     |
| PSA                                                    | 0:00                             | 84:43  | 0:00    | 0:00      | 35:26       | 27:49    | 0:00 | 49:19    |
| Road Work - Emergency                                  | 4:08                             | 11:53  | 14:25   | 0:00      | 0:00        | 0:00     | 0:00 | 8:38     |
| Road Work - Scheduled                                  | 5:23                             | 6:29   | 5:49    | 5:51      | 2:19        | 0:12     | 0:00 | 5:50     |
| Silver Alert                                           | 0:00                             | 3:39   | 0:00    | 0:00      | 0:00        | 0:00     | 0:00 | 3:39     |
| Special Events                                         | 31:21                            | 6:13   | 6:59    | 4:12      | 19:22       | 5:13     | 0:00 | 8:50     |
| Vehicle Fire                                           | 1:27                             | 1:03   | 1:43    | 1:32      | 2:19        | 0:00     | 0:00 | 1:29     |
| Visibility                                             | 4:04                             | 3:27   | 4:13    | 3:30      | 4:01        | 0:00     | 0:00 | 3:50     |
| Weather                                                | 1:57                             | 2:43   | 2:05    | 1:56      | 2:07        | 0:00     | 0:00 | 2:11     |
| Wildlife                                               | 0:24                             | 0:00   | 0:25    | 0:48      | 0:03        | 0:00     | 0:00 | 0:28     |
| Total Incidents                                        | 1:22                             | 1:23   | 1:12    | 1:39      | 1:21        | 1:43     | 0:00 | 1:25     |