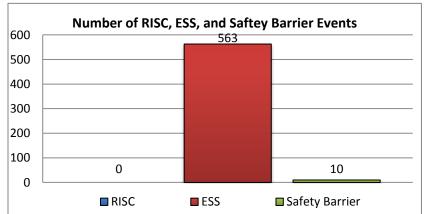

| 2. | Number of Lane Blocking Events: |
|----|---------------------------------|
|    | 888                             |

| 3. | Number of RISC Events: |
|----|------------------------|
|    | 0                      |