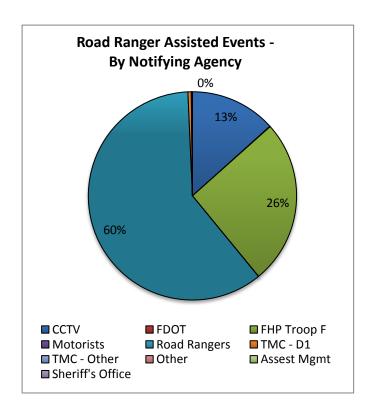

| 21. Road Ranger Assisted Events - |           |        |
|-----------------------------------|-----------|--------|
| By Notifying Agency:              |           |        |
| Notifying                         | Number of | % of   |
| Agency                            | Events    | Events |
| CCTV                              | 1031      | 13.3%  |
| FDOT                              | 5         | 0.1%   |
| FHP Troop F                       | 1980      | 25.5%  |
| Motorists                         | 2         | 0.0%   |
| Road Rangers                      | 4651      | 59.8%  |
| TMC - D1                          | 40        | 0.5%   |
| TMC - Other                       | 5         | 0.1%   |
| Other                             | 3         | 0.0%   |
| Assest Mgmt                       | 6         | 0.1%   |
| Sheriff's Office                  | 0         | 0.0%   |
| Waze                              | 54        | 0.7%   |
| Totals 7777 100.0%                |           |        |